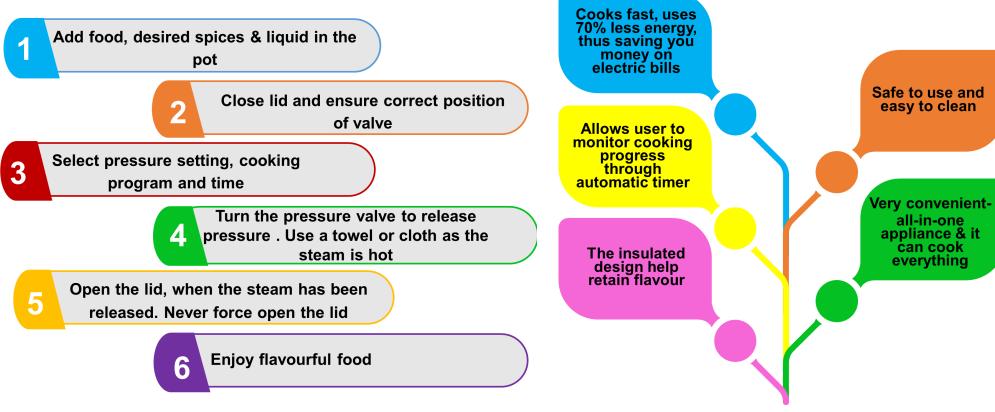

# Easy Cooking Steps

#### **Advantages**

all-in-one

can cook

EPCs of different model and brand are available in 5 litre and 6 litre. Depending on model, size and brand, the price ranges from NPR 6000 to NPR 17000.

EPCs are much more energy efficient/use much less energy than other electrical cooking appliances and are therefore much cheaper to cook with. Shorter cooking time means EPCs tend to retain nutrients better than other cooking methods.